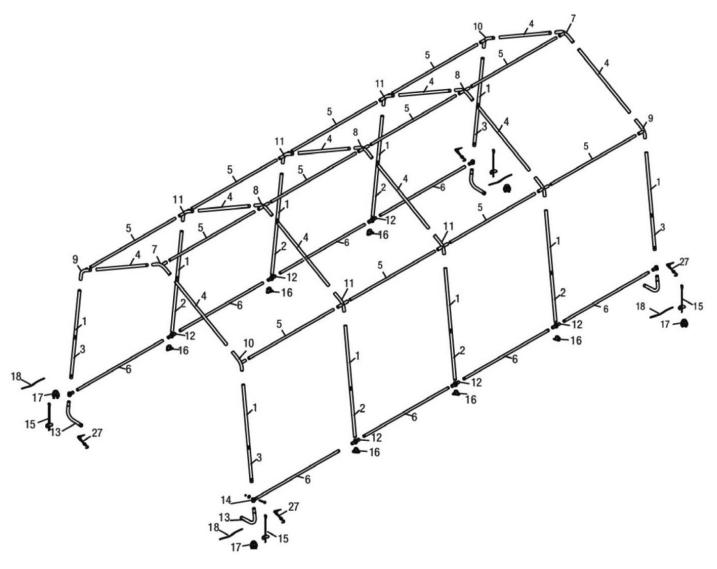

## Parts Information: Car Port Shelter 3 x 5.2 x 2.4m Model No: CPS01

| Item | Part No. | Description                    |
|------|----------|--------------------------------|
| 1    | CPS01.01 | Leg Tube (Upper)               |
| 2    | CPS01.02 | Leg Tube (Lower Central)       |
| 3    | CPS01.03 | Leg Tube (Lower Corner)        |
| 4    | CPS01.04 | Rafter Tube                    |
| 5    | CPS01.05 | Horizontal Tube                |
| 6    | CPS01.06 | Cross Rail (Lower)             |
| 7    | CPS01.07 | 3-Way Peak Connector           |
| 8    | CPS01.08 | 4-Way Peak Connector           |
| 9    | CPS01.09 | 3-Way Connector (Left Side)    |
| 10   | CPS01.10 | 3-Way Connector - (Right Side) |
| 11   | CPS01.11 | 4-Way Side Connector           |
| 12   | CPS01.12 | 4-Way Cover Rail Clamp         |
| 13   | CPS01.13 | Corner Leg (Angled)            |
| 14   | CPS01.14 | 3-Way Cover Rail Clamp         |

| Item | Part No. | Description                         |
|------|----------|-------------------------------------|
| 15   | CPS01.15 | 15" Anchor                          |
| 16   | CPS01.16 | Foot Plate                          |
| 17   | CPS01.17 | Cable Clamps                        |
| 18   | CPS01.18 | Cable 12"                           |
| 27   | CPS01.27 | Ratchet Hook                        |
|      | CPS01.19 | Retaining Pin (Not Shown)           |
|      | CPS01.20 | Split Pin (Not Shown)               |
|      | CBN645.S | Coach Bolt M6 x 45mm (Not Shown)    |
|      | FWM6.S   | Flat Washer M6 (Not Shown)          |
|      | NLN6.S   | Nyloc Nut M6 (Not Shown)            |
|      | CPS01.24 | Roof Tarpaulin (Not Shown)          |
|      | CPS01.25 | Door Panel (c/w zipper) (Not Shown) |
|      | CPS01.26 | Back Panel (Not Shown)              |